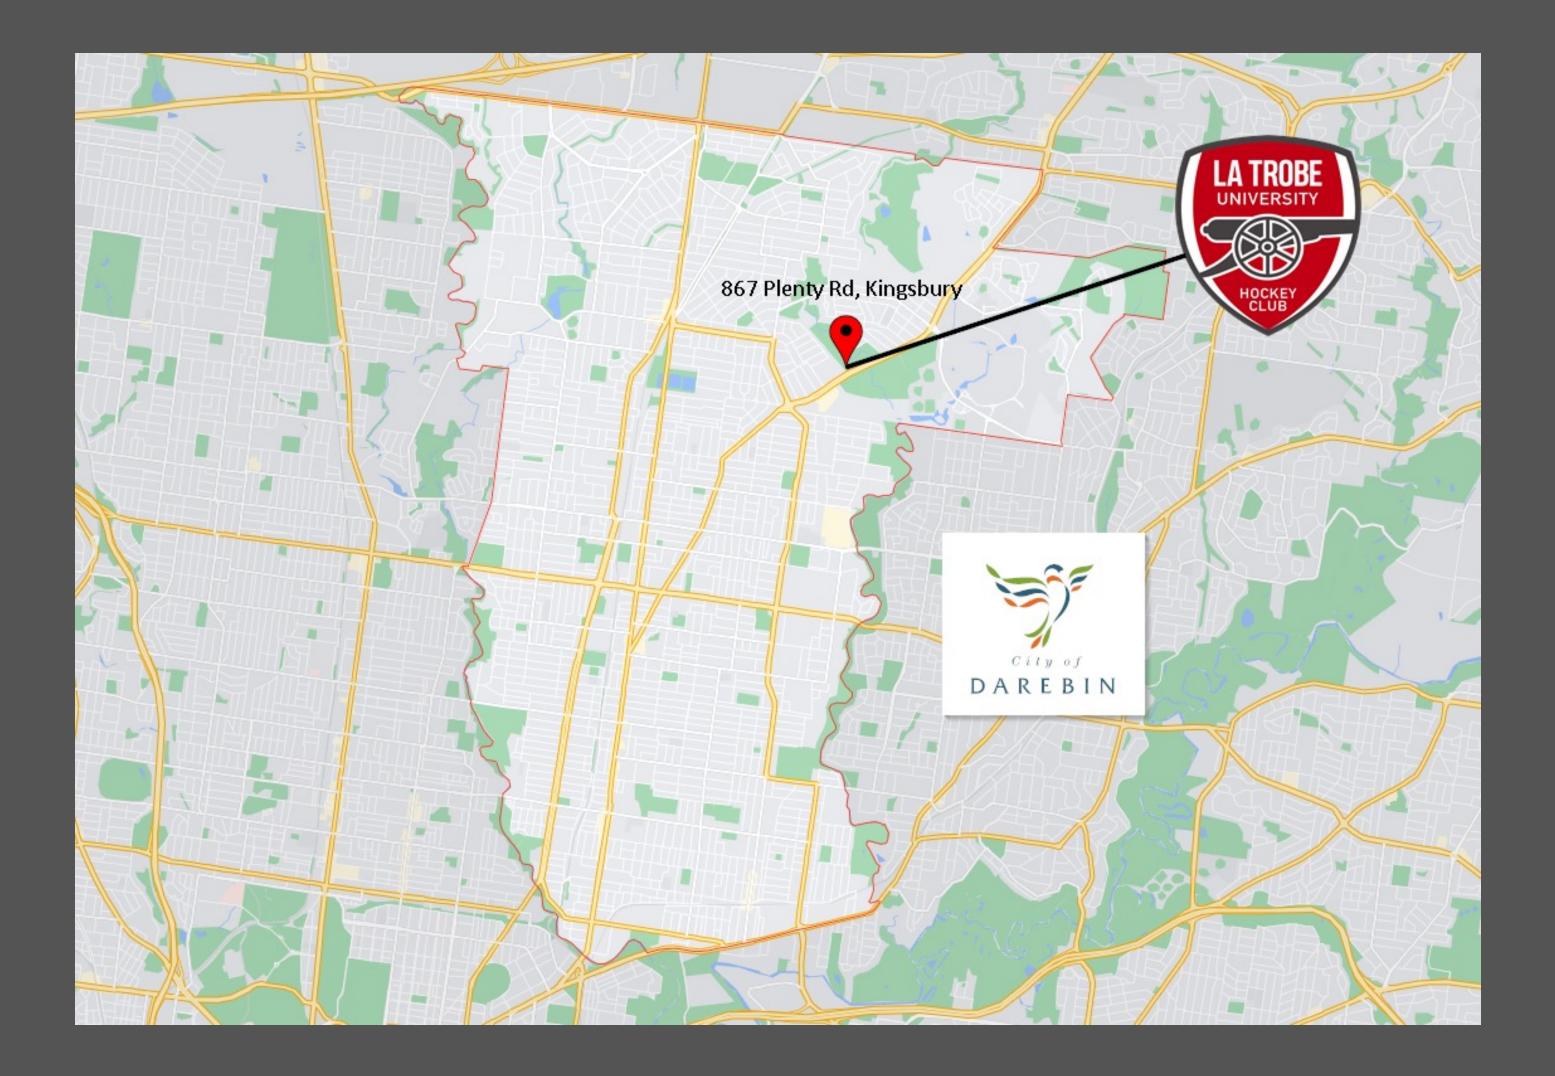

# ABOUT US

La Trobe University Hockey Club is the premier hockey club in the northern suburbs of Melbourne with 21 teams for all ages and skill levels.